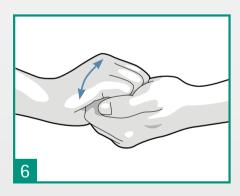

Join the hand hygiene campaign

Right palm over left dorsum with interlaced fingers and vice versa

Palm to palm with fingers interlaced

Backs of fingers to opposing palms with fingers interlocked

Rotational rubbing of left thumb clasped in right palm and vice versa