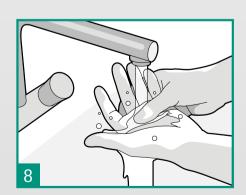

Rotational rubbing, backwards and forwards with casped fingers of right hand in left palm and vice versa

Rinse hands with water

Dry hands thoroughly with a single use towel

Use towel to turn off faucet

Your hands are now safe