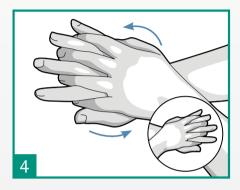

Join the hand hygiene campaign

Right palm over left dorsum with interlaced fingers and vice versa

Palm to palm with fingers interlaced

Backs of fingers to opposing palms with fingers interlocked

Rotational rubbing of left thumb clasped in right palm and vice versa