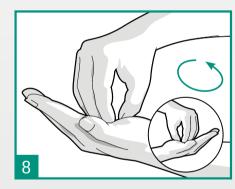

Join the hand hygiene campaign

Right palm over left dorsum with interlaced fingers and vice versa

Palm to palm with fingers interlaced

Backs of fingers to opposing palms with fingers interlocked

Rotational rubbing of left thumb clasped in right palm and vice versa