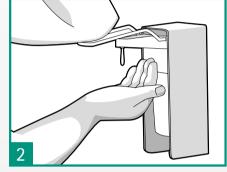

## How to Handwash?

Wash hands when visibly soiled! Otherwise, use handrub. Duration of the entire proedure: 40-60 seconds

Wet hands with water

Apply enough soap to cover all hand surfaces

Rub hands palm to palm