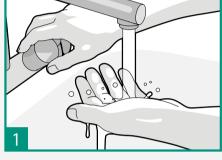

## How to Handwash?

Wash hands when visibly soiled! Otherwise, use handrub. Duration of the entire proedure: 40-60 seconds

Wet hands with water

Apply enough soap to cover all hand surfaces

Rub hands palm to palm