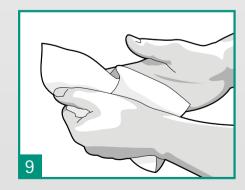

Rotational rubbing, backwards and forwards with casped fingers of right hand in left palm and vice versa

Rinse hands with water

Dry hands thoroughly with a single use towel

Use towel to turn off faucet

Your hands are now safe