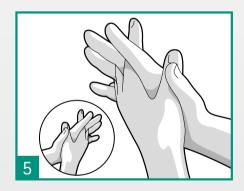

Join the hand hygiene campaign

Right palm over left dorsum with interlaced fingers and vice versa

Palm to palm with fingers interlaced

Backs of fingers to opposing palms with fingers interlocked

Rotational rubbing of left thumb clasped in right palm and vice versa