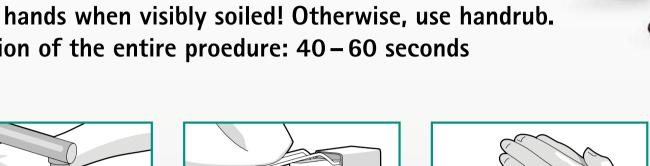

## How to Handwash?

Wash hands when visibly soiled! Otherwise, use handrub. Duration of the entire proedure: 40-60 seconds

Wet hands with water

Apply enough soap to cover all hand surfaces

Rub hands palm to palm