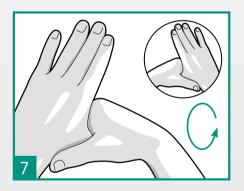

Rotational rubbing, backwards and forwards with casped fingers of right hand in left palm and vice versa

Rinse hands with water

Dry hands thoroughly with a single use towel

Use towel to turn off faucet

Your hands are now safe