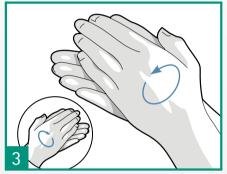

## How to Handwash?

Wash hands when visibly soiled! Otherwise, use handrub. Duration of the entire proedure: 40-60 seconds

Wet hands with water

Apply enough soap to cover all hand surfaces

Rub hands palm to palm