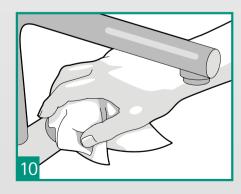

Rotational rubbing, backwards and forwards with casped fingers of right hand in left palm and vice versa

Rinse hands with water

Dry hands thoroughly with a single use towel

Use towel to turn off faucet

Your hands are now safe